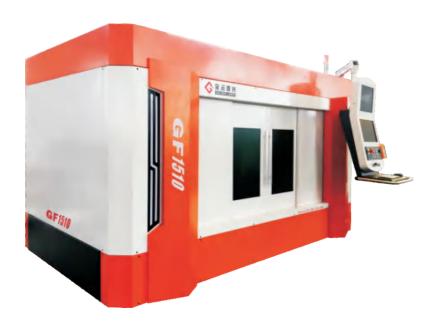

## COMPACT FIBER LASER CUTTING MACHINE

#### **TECHNICAL SPEC**

Model | GF-1510

Fiber laser source | 1000W-2000W

Cutting area | 1000\*1500mm

Position accuracy  $\mid \pm 0.03$ mm

Repeat position accuracy | ±0.02mm

Position speed | 80m/min

Acceleration | 1.2g

Graphic format | DXF/DWG, NC/G code,

Electric power supply | AC380V 3P 50/60Hz

## **APPLICABLE MATERIAL**

Specially for carbon steel, stainless steel, galvanized steel, alloy, titanium, aluminum, brass, copper and other metal sheets