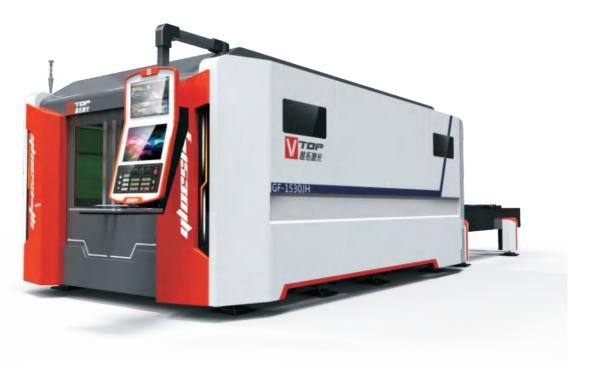

# FIBER LASER CUTTING MACHINE WITH PALLET EXCHANGE TABLE

### **TECHNICAL SPEC**

Model | GF-1530JH/GF-1540JH/GF-2040JH /GF-2060JH/GF-2560JH/GF-2580JH

Fiber laser source | 1000W-8000W

Cutting area | 3000\*1500mm/4000\*1500mm/4000\*2000mm

/6000\*2000mm/6000\*2500mm/8000\*2500mm

Position accuracy  $\pm 0.03$ mm

Repeat position accuracy  $|\pm 0.02$ mm

Position speed | 120m/min

Acceleration | 1.5g

Graphic format | DXF/DWG, NC/G code,

Electric power supply | AC380V 3P 50/60Hz

- \* Full protective enclosure design provides safety protection from unseen laser radiation and mechanical movement
- \* Pallet exchange table saves loading time
- \* Drawer style tray makes easy collecting and cleaning for the scraps and small parts
- \* Gantry double driving structure with high damping bed is of good rigidity, high speed and high acceleration speed
- \* The world's leading fiber laser resonator and electronic components ensure the machine superior stability